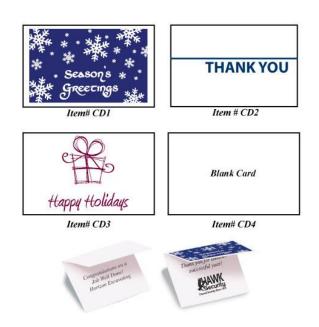

- Choose the design that you desire and specify on purchase order. Item# is listed under each card. See below.
- If no card design is designated on order, blank cards will be used with your message printed inside.
- Cards are printed with black ink and the font is Times New Roman Italic.
- Same message on all cards: \$4.00 per card.
- Different message on cards requiring matching to recipients: \$8.00 per card for all cards.
- Logos on cards: Black & white logos can be added with a \$20.00 Set-up Charge; Exact Reorder Set-up Charge is \$10.00 The logo will be placed toward the bottom of the card beneath your message.
- If layout is not specified, factory will use its best judgment.
- Proofs are sent on all layouts that are deemed questionable and order will be placed on hold until the proof is approved.